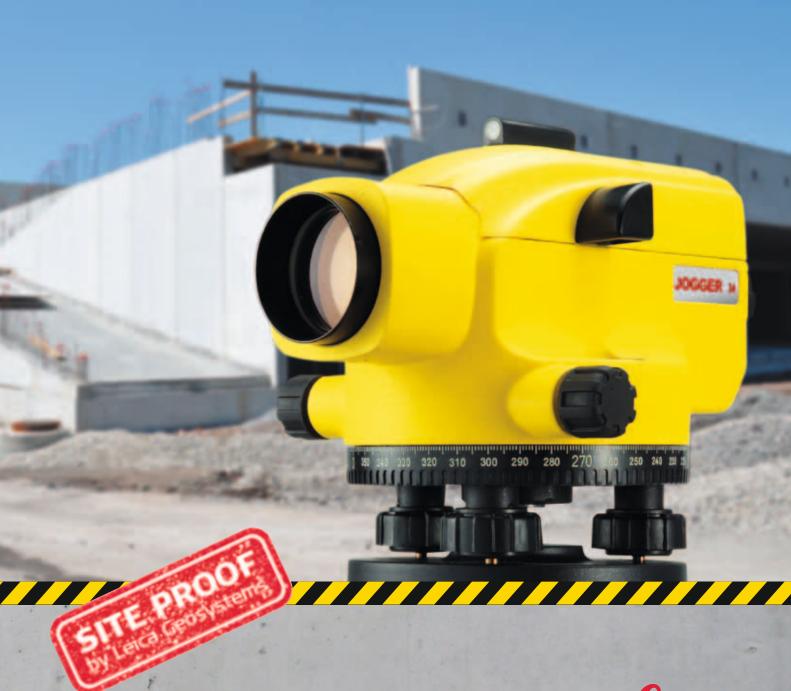

## **Leica Jogger Series** Automatic Levels – Fit for Work

- when it has to be **right** 

## Fit for Work – Great features and great performance

- Choice of magnification: 20x/24x/28x or 32x
- Automatic, air-damped compensator
- Smooth, double-sided endless fine drive for easy and precise targeting
- Horizontal circle with 360° division

## Fit for Work – Quality and Endurance

- Water resistant (IP54) for instrument use under harsh environmental conditions
- 1 year warranty and access to the worldwide Leica Geosystems network of service and support centres