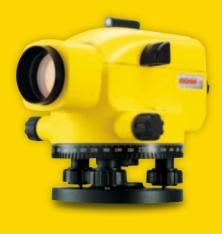

## **Leica Jogger Series** Automatic Levels – Fit for Work

- when it has to be **right** 

## Fit for Work – Great features and great performance

- Choice of magnification: 20x/24x/28x or 32x
- Automatic, air-damped compensator
- Smooth, double-sided endless fine drive for easy and precise targeting
- Horizontal circle with 360° division

## Fit for Work – Quality and Endurance

- Water resistant (IP54) for instrument use under harsh environmental conditions
- 1 year warranty and access to the worldwide Leica Geosystems network of service and support centres