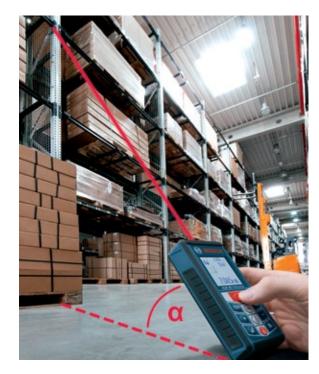

## **GLM 80 Professional** The high-tech solution for convenient measurement

- New functionality due to integrated 360° incline sensor
- Precise and easy to operate due to illuminated display which turns automatically
- Up to 25,000 measurements per battery charge due to Li-Ion technology