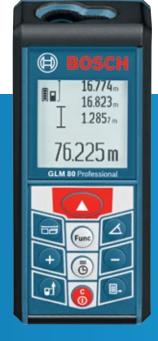

## **GLM 80 Professional** The high-tech solution for convenient measurement

- New functionality due to integrated 360° incline sensor
- Precise and easy to operate due to illuminated display which turns automatically
- Up to 25,000 measurements per battery charge due to Li-Ion technology