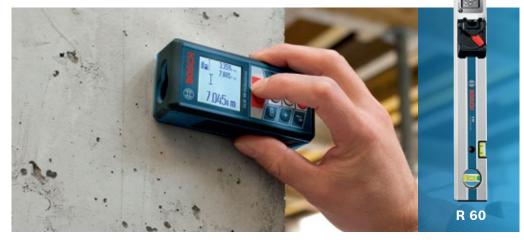

R-60: Compatible with GLM 80

| GLM 80 Professional                     |                                                         |
|-----------------------------------------|---------------------------------------------------------|
| Part number                             | 0 601 072 3K0                                           |
| Measuring range                         | 0.05 - 80 m                                             |
| Typical measuring accuracy              | ± 1.5 mm                                                |
| Battery service life (approx.)          | 25,000 individual measurements                          |
| Power supply batteries                  | 1 x 3.7 V Li-Ion battery (1250 mAh)                     |
| Dust and splash protection              | IP 54                                                   |
| Automatic switch off after<br>(approx.) | 5 min                                                   |
| Units of measure                        | m/cm/mm                                                 |
| Dimensions (L/W/H)                      | 111 mm x 51 mm x 30 mm                                  |
| Weight                                  | 0.14 kg                                                 |
| Comes complete with                     | 1 x 3.7 V Li-Ion battery,<br>manufacturer's certificate |